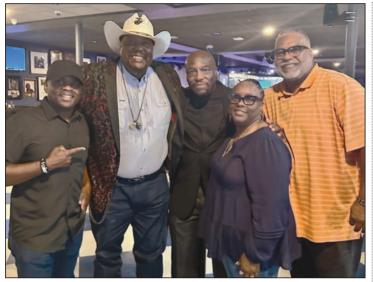

Subscribe and get blues wear at www.bigcitybluesmag.com

All photos by Shirley Mae Owens unless otherwise credited

Buddy Guy's Legends welcoming party! (I-r) Johnny Simms, Sugaray Rayford, Mark Maddox, Carlise Guy and Daryl Johnson, Chicago, IL, August 16, 2024