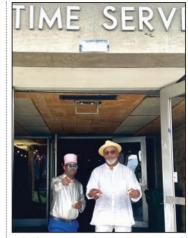

Sugar Mae

Blues Brothers fans in "The Yard's Big Hourse" listening o Curtis Salgado, Old Joliet Prison, 8/17/24

Lil' Ed & Toronzo Cannon at the entrance of Old Joliet Prison school - "Make Time Serve You." 8/17/24