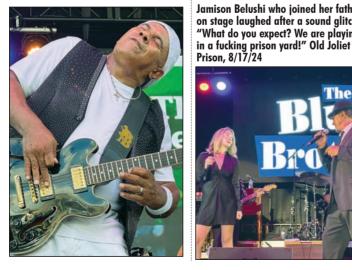

John & Earl Howell. It was night to

remember, reminding her of the vibe

some down-home blues and a busy

dance floor. The next day at noon, at a

hit the road. "Safe travels Suga!" said

Jamison Belushi who joined her father on stage laughed after a sound glitch, "What do you expect? We are playing

Rockin' Ronnie Baker Brooks opened and joined the Blues Brothers on stage at the Old Joliet Prison.

56 Big City Rhythm & Blues • Oct.-Nov. 2024

Sugaray hears you! Buddy Guy's Legends, 8/16/24

Sugar.

Luckily Sugar avoided the long lines and had a press parking pass behind the Old Joliet Prison complex. As she entered its fortress - a moat-like steel stronghold gate surrounded with barbed wire, even on a hot humid day she felt a chill, never before being inside a prison. The Yard was smiling, teeming with festive fun activities. First Sugar left a stack of magazines at the large cold beverage tent where she laughed seeing the Sacred Heart costumed nuns' serving up cold

Excited young Blues Brothers' fan greeting Jim Belushi.

Oct.-Nov. 2024 • Big City Rhythm & Blues 57