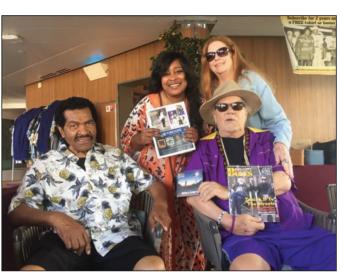

Bobby Rush, Mizz Lowe, Sugar and Robert Jr. Whitall, #37 Legendary Rhythm & Blues Cruise, 10/31/2022

• February 28 - March 2, 2025 Clearwater Sea-Blues Festival Clearwater, FL www.myclearwater.com April 10-13, 2025
French Quarter Festival
New Orleans, LA
www.fgfi.org