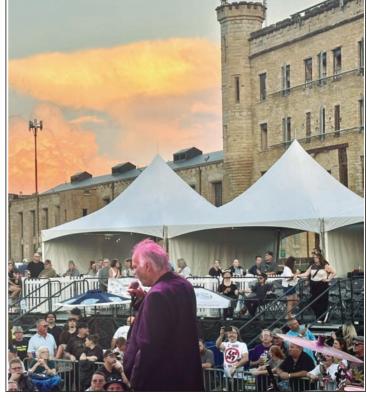

2024 - an afternoon festival inside the old

prison's thick towering limestone walls

called "The Yard." The night before the

Blues Brothers' show, Sugar enjoyed an

evening at Buddy Guy's Legends with

Sugaray Rayford with Studebaker

Rockin' Ronnie Baker Brooks opened and joined the Blues Brothers on stage at the Old Joliet Prison.

56 Big City Rhythm & Blues • Oct.-Nov. 2024

Sugaray hears you! Buddy Guy's Legends, 8/16/24

Sugar.

Luckily Sugar avoided the long lines and had a press parking pass behind the Old Joliet Prison complex. As she entered its fortress - a moat-like steel stronghold gate surrounded with barbed wire, even on a hot humid day she felt a chill, never before being inside a prison. The Yard was smiling, teeming with festive fun activities. First Sugar left a stack of magazines at the large cold beverage tent where she laughed seeing the Sacred Heart costumed nuns' serving up cold