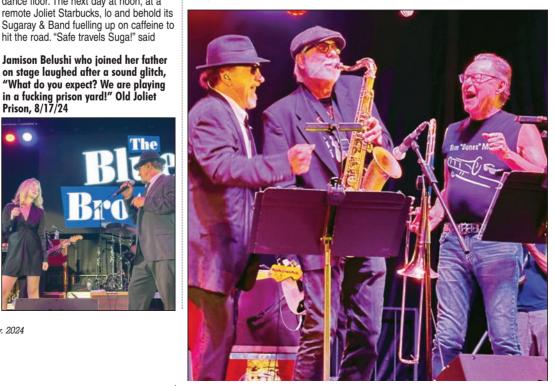

Rockin' Ronnie Baker Brooks opened and joined the Blues Brothers on stage at the Old Joliet Prison.

56 Big City Rhythm & Blues • Oct.-Nov. 2024

Sugaray hears you! Buddy Guy's Legends, 8/16/24

Sugar.

Luckily Sugar avoided the long lines and had a press parking pass behind the Old Joliet Prison complex. As she entered its fortress - a moat-like steel stronghold gate surrounded with barbed wire, even on a hot humid day she felt a chill, never before being inside a prison. The Yard was smiling, teeming with festive fun activities. First Sugar left a stack of magazines at the large cold beverage tent where she laughed seeing the Sacred Heart costumed nuns' serving up cold

Jim Belushi aka "Brother Zee," Joe Sublett and the original Blues Brother Band - Tom "Bones" Malone! Blues Brothers Con, Old Joliet Prison, 8/17/24.

Guitarist Al "Hurricane" Spears music blew the rain clouds away after kicking off the Blues Brothers Con, Old Joliet Prison.

refreshments. Sixty cases of Brews Brothers Lager were created and only sold at the Blues Brothers Con. Then she strolled through all the vendors leaving magazines and met producer and drummer Bobby Christina selling his impressive double CD new recording "True Blues Brother: The Legacy of Matt "Guitar" Murphy." Everywhere Sugar looked she saw hardcore fans dressed like the Blues Brothers. Music began at 12:30 pm with Al Spears & The Hurricane Project followed by Lil' Ed & The Blues Imperials, Toronzo Cannon & The Chicago Way, Ronnie Baker Brooks, Curtis Salgado and The Blues Brothers featuring Dan Aykroyd & Jim Belushi. While Lil' Ed was performing, the Blues Brothers held a press interview, then Sugar figured out where to set up her cover photo shoot outside the gates under a watchtower and waited patiently for Curtis Salgado and band to arrive. With the big help of Greg Peerbolte-Chief Executive Director of the Old