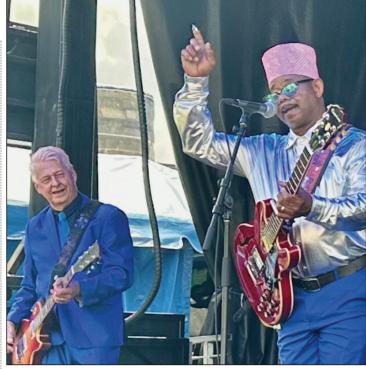

Rockin' Ronnie Baker Brooks opened and joined the Blues Brothers on stage at the Old Joliet Prison.

56 Big City Rhythm & Blues • Oct.-Nov. 2024

Sugaray hears you! Buddy Guy's Legends, 8/16/24

Sugar.

Luckily Sugar avoided the long lines and had a press parking pass behind the Old Joliet Prison complex. As she entered its fortress - a moat-like steel stronghold gate surrounded with barbed wire, even on a hot humid day she felt a chill, never before being inside a prison. The Yard was smiling, teeming with festive fun activities. First Sugar left a stack of magazines at the large cold beverage tent where she laughed seeing the Sacred Heart costumed nuns' serving up cold

Jim Belushi aka "Brother Zee," Joe Sublett and the original Blues Brother Band - Tom "Bones" Malone! Blues Brothers Con, Old Joliet Prison, 8/17/24.

Guitarist Al "Hurricane" Spears music blew the rain clouds away after kicking off the Blues Brothers Con, Old Joliet Prison.